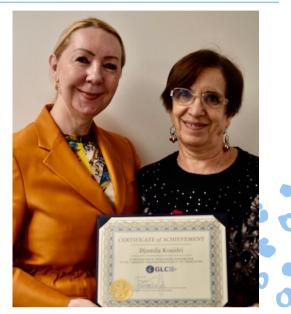

### VINAYAGASELVI SRIKANTHAN

In recognition of outstanding contribution to the academic achievements and professional growth of students in the Tamil section at FSI.